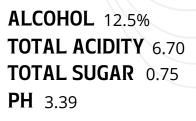

#### **TASTING NOTES**

With a mineral profile, this wine made from Verdelho has aromas of citrus fruits, seaweed and shows all its volcanic character. The mouth is vibrant and refreshing, mineral and very salty. The ending is very long and enveloping.